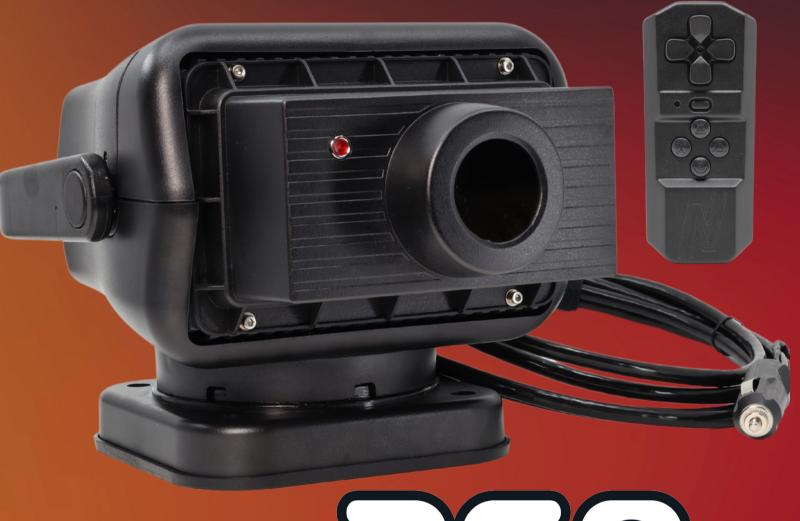

## NIGHTRIDE

## **FEATURES**

- High resolution thermal imaging
- Remote and screen control pan + tilt
- Magnetic or permanent mount
- WiFi + Ethernet streaming to any device
- Orientation icon on screen
- Hard case included

## **TECHNICAL SPECIFICATIONS**

|                         | 64               |
|-------------------------|------------------|
| Vehicle Specific Mounts |                  |
| Mounting                | Mag              |
| Pan/Tilt                | Ren              |
| Sealed Design           |                  |
| Power Consumption       |                  |
| Power Requirement       |                  |
| Operating Temperature   | -40              |
| Lens                    |                  |
| Lens Heater             |                  |
| Field of View           |                  |
| Frames Per Sec          |                  |
| Resolution              | 640 x 5<br>Micro |
| Sensor Pixel Size       | ľ                |
|                         |                  |